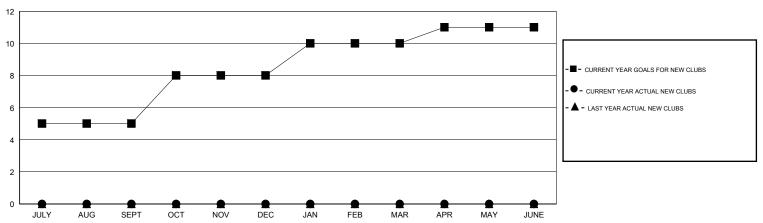

## District 404 B1

Results as of: 7/31/2014

LOCATION NIGERIA GMT CA 6-Afi

| OIII                                               |                  |                     | 200/1111                   | <b>711</b>                  |  |  |
|----------------------------------------------------|------------------|---------------------|----------------------------|-----------------------------|--|--|
|                                                    |                  | Clubs               |                            |                             |  |  |
| RESULTS FOR 2014-2015                              |                  |                     |                            |                             |  |  |
| QUARTER                                            | NEW CLUB<br>GOAL | ACTUAL NEW<br>CLUBS | ACTUAL<br>DROPPED<br>CLUBS | ACTUAL NET<br>GAIN/<br>LOSS |  |  |
| JULY/AUG/SEPT OCT/NOV/DEC JAN/FEB/MAR APR/MAY/JUNE | 5<br>3<br>2<br>1 | 0<br>0<br>0         | 0<br>0<br>0                | 0<br>0<br>0                 |  |  |

## GOALS AND ACTUAL NEW CLUBS CUMULATIVE