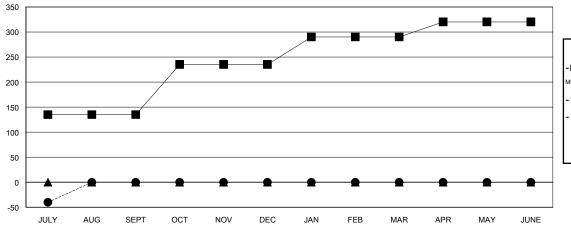

|                       |                    | Members              |                   |                     |  |  |
|-----------------------|--------------------|----------------------|-------------------|---------------------|--|--|
| RESULTS FOR 2014-2015 |                    |                      |                   |                     |  |  |
| QUARTER               | NEW MEMBER<br>GOAL | ACTUAL TOTAL MEMBERS | ACTUAL<br>DROPPED | ACTUAL NET<br>GAIN/ |  |  |
|                       |                    | ADDED                | MEMBERS           | LOSS                |  |  |
| JULY/AUG/SEPT         | 135                | 10                   | 50                | -40                 |  |  |
| OCT/NOV/DEC           | 100                | 0                    | 0                 | 0                   |  |  |
| JAN/FEB/MAR           | 55                 | 0                    | 0                 | 0                   |  |  |
| APR/MAY/JUNE          | 30                 | 0                    | 0                 | 0                   |  |  |

## GOALS AND ACTUAL MEMBERS CUMULATIVE

| _     | CURRENT YEAR GOALS FOR NEW |
|-------|----------------------------|
| 1EMBE | ERS                        |

- CURRENT YEAR ACTUAL MEMBERS

- LAST YEAR ACTUAL MEMBERS